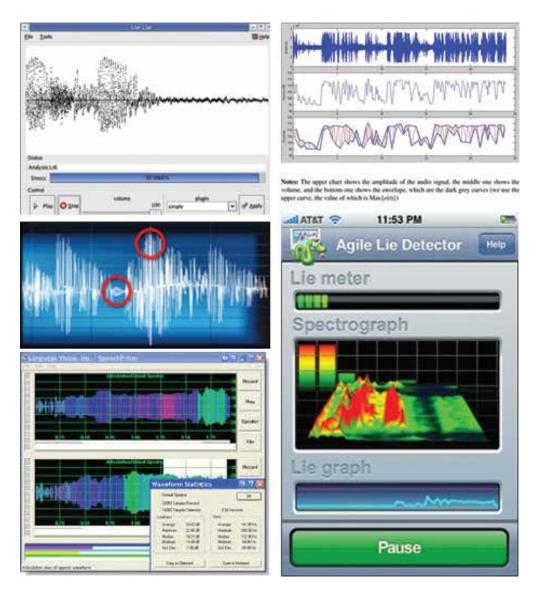

#### The Quantum iLife/iNfinity Process is safe, gentle and non-invasive....

It begins with the client entering their personal details (name, date of birth) into the Quantum iLife/iNfinity App and then having the client speak into the mobile device. The client will repeat the following statement: "A-E-I-O-U followed by a positive based statement" Your mobile device will records the clients voice file as a complex wave pattern. Once the wave pattern has been recorded, mathematical calculations and algorithms are applied to this voice signature to enable data analysis. A Fast Fourier algorithm is further applied to simplify the wave pattern.

This audio wave form is then compared against a myriad of energetic signatures or frequencies ranging from herbs, toxins, viruses, bacteria's, and more. Depending on how the voice responds or resonates with the various energetic signatures may determine the bodies response to these items. The testing process is similar to that of a traditional stress test whereby the client is stressed and their reaction to this individual stressor is monitored. In the exact same way, the voice wave file will be stressed by the respective energetic frequencies or signatures and their responses will be recorded and tabulated in easy to view charts and graphs. If these stressors are not resolved, symptoms may appear. Imbalances usually begin at the cell level, progress to tissue and organ level, and may involve whole systems.