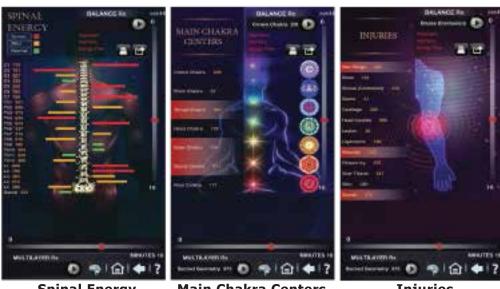

Aura Panel: Email your aura results Analyze the AURA Balance the aura using items dragged to Multi Layer Tray Rescan aura, after balancing to visualize improvements

Aura Screen

Body Organ Systems

Phobias

**Emotional Panel:** Displays both conscious Contains tional activity

Nutriopathy Panel: probabilities and sub conscious emo- for Homeopathic combination remedies, vitamins and minerals.

Sacred Geomatry

**Spinal Energy** 

**Main Chakra Centers** 

**Injuries** 