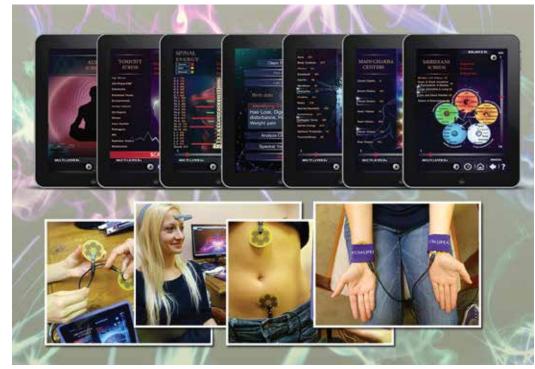

#### ≫ SCREENSHOTS

THE MAIN DA-VINCI SCREEN PANEL

- Balance Rx: Drag items to area for balancing
- Category Analysis: Provides numerical values for each and every category. Select item to display sub menu.
- Alignment, harmony, energy flow: Once balancing is complete, these items represent the % success of balancing.
- 4 Print, email, increase power, post to FaceBook and Twitter functions.
- Timer Bar: Drag timer bar from 0 to 16 minutes to apply balancing.
- Bio-compatibility Test: Check any herb, supplement for resonance against the client
- Customize Panel: Create, manage, export, import frequency lists and customized categories.
- Multi Layer Tray: Drag items to this hold tray for balancing at a later time
- Brain Panel: Access and monitor brain wave activity and binaural beats
- Home Button: Selecting this button closes the program down
- Help Section: Selecting this button, a pop up help section will appear!

# Summary Of Features In Each Sub Panel

- 1. Once the SCAN has been activated & concluded, the results will be displayed by means of a numerical number next to each item. The higher the number, the higher the probability of disturbance
- 2. To drill down deeper, select any item to reveal The Cross Analysis; a separate database of thousands of items which can now be cross checked against any single item for deeper revelations. Now you can inter-link and cross analyze any of the specific items with one another and then provide specific detailed balancing.
- 2: You can drag any selected items including Cross Analysis items to the Balance Rx or Multi Layer Rx tray, select the timer from 0 to 16 mins, and apply balancing to each and every item.
- 3: Balance Rx Tray: Used for balancing items on each and every specific page
- 4: Multi Layer Rx Tray: Used as a "hold tray" where you can add numerous items throughout all panels of the program to provide a combined balancing effect at any given time.
- 5: The success of the balancing session for each and every page are depicted by the numerical values associated with the Harmony, Alignment & Energy Flow.
- 6: Harmonic Algorithm: Each and every frequency spectrum selected for balancing will generate a dynamic moving mathematical harmonic algorithm. Have the client focus on these dynamic moving images to better support their visual healing processes.
- 7: Shaping/ Reward Function: Each time a success of over 85% is achieved with a single balancing session, the client will be stimulated with the 528Hz Solfeggio Love Frequency. Think of this aspect as behavioral counseling. Shaping occurs when a reward is given when a correct response is demonstrated. Translated in terms of the Quantum iLife/iNfinity, each and every time, following balancing, if the overall rectification is above 85%, your client will be stimulated with the 528Hz Love Frequency. Why the 528Hz Solfeggio Tone? As the Beetles said "All You Need Is Love".

8: The Quantum iLife/iNfinity takes each frequency item within the current database and generates up to 6 different corresponding amplitudes. Amplitude is measured as the amount of force applied over an area. This allows for deeper penetration of the frequencies; and decreases your session time while increases the effectiveness.

Aura Panel: Email your aura results Analyze the AURA Balance the aura using items dragged to Multi Layer Tray Rescan aura, after balancing to visualize improvements

Aura Screen

Body Organ Systems

Phobias

**Emotional Panel:** Displays both conscious Contains tional activity

Nutriopathy Panel: probabilities and sub conscious emo- for Homeopathic combination remedies, vitamins and minerals.

Sacred Geomatry

**Spinal Energy** 

**Main Chakra Centers** 

**Injuries** 