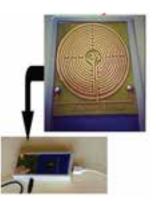

Quantum iLife Chartes Labrynth Imprinter Now you can import your own herbs, supplements and other products into the Quantum infinity software. You can also place items on the test plate and check for product bio-compatability.