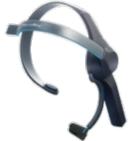

#### Client Interface:

Installed onto any iOS or Android Device.

Test plate: External Quantum iMprinter Device.

Quantum Geo Harness Mark 11 (head, ankle or wrist placement)

Quantum Crystal Harness Quantum iMprinter Brain Wave EEG Hardware

#### **ACCESSORIES**

The Quantum Geo Harness Mark 11

The Quantum Geo harness acts as a superb delivery system for the energetic signatures generated by the Quantum iLife Plugs into your iPhone, iPad, iPod or Android Audio Jack and attached to the clients wrists or placed on either side of the head.

When balancing is activated using the Quantum iLife Software, the sound frequencies are transformed by means of the Geo Harness into electro-magnetic frequencies which is then projected into the body through the Flower Of Life Sacred Geometrical pattern designed on the Quantum Geo.