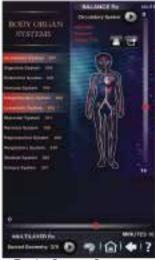

Aura Panel: Email your aura results Analyze the AURA Balance the aura using items dragged to Multi Layer Tray Rescan aura, after balancing to visualize improvements

Aura Screen

Body Organ Systems

Phobias