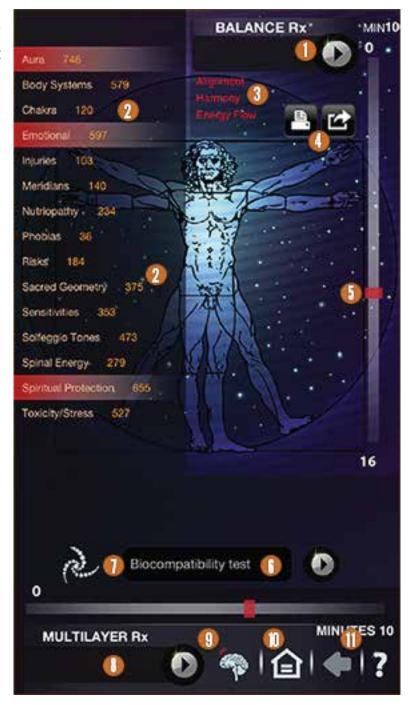

#### ≫ SCREENSHOTS

THE MAIN DA-VINCI SCREEN PANEL

- Balance Rx: Drag items to area for balancing
- Category Analysis: Provides numerical values for each and every category. Select item to display sub menu.
- Alignment, harmony, energy flow: Once balancing is complete, these items represent the % success of balancing.
- 4 Print, email, increase power, post to FaceBook and Twitter functions.
- Timer Bar: Drag timer bar from 0 to 16 minutes to apply balancing.
- Bio-compatibility Test: Check any herb, supplement for resonance against the client
- Customize Panel: Create, manage, export, import frequency lists and customized categories.
- Multi Layer Tray: Drag items to this hold tray for balancing at a later time
- Brain Panel: Access and monitor brain wave activity and binaural beats
- Home Button: Selecting this button closes the program down
- Help Section: Selecting this button, a pop up help section will appear!

# Summary Of Features In Each Sub Panel

- 1. Once the SCAN has been activated & concluded, the results will be displayed by means of a numerical number next to each item. The higher the number, the higher the probability of disturbance
- 2. To drill down deeper, select any item to reveal The Cross Analysis; a separate database of thousands of items which can now be cross checked against any single item for deeper revelations. Now you can inter-link and cross analyze any of the specific items with one another and then provide specific detailed balancing.
- 2: You can drag any selected items including Cross Analysis items to the Balance Rx or Multi Layer Rx tray, select the timer from 0 to 16 mins, and apply balancing to each and every item.
- 3: Balance Rx Tray: Used for balancing items on each and every specific page
- 4: Multi Layer Rx Tray: Used as a "hold tray" where you can add numerous items throughout all panels of the program to provide a combined balancing effect at any given time.
- 5: The success of the balancing session for each and every page are depicted by the numerical values associated with the Harmony, Alignment & Energy Flow.
- 6: Harmonic Algorithm: Each and every frequency spectrum selected for balancing will generate a dynamic moving mathematical harmonic algorithm. Have the client focus on these dynamic moving images to better support their visual healing processes.
- 7: Shaping/ Reward Function: Each time a success of over 85% is achieved with a single balancing session, the client will be stimulated with the 528Hz Solfeggio Love Frequency. Think of this aspect as behavioral counseling. Shaping occurs when a reward is given when a correct response is demonstrated. Translated in terms of the Quantum iLife/iNfinity, each and every time, following balancing, if the overall rectification is above 85%, your client will be stimulated with the 528Hz Love Frequency. Why the 528Hz Solfeggio Tone? As the Beetles said "All You Need Is Love".

8: The Quantum iLife/iNfinity takes each frequency item within the current database and generates up to 6 different corresponding amplitudes. Amplitude is measured as the amount of force applied over an area. This allows for deeper penetration of the frequencies; and decreases your session time while increases the effectiveness.