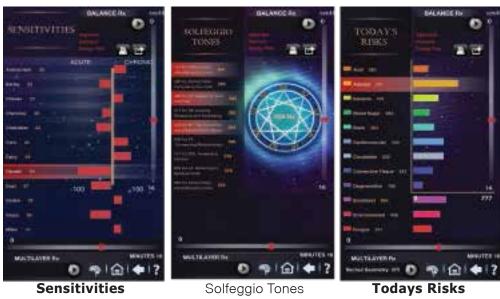

#### Main Wellness Profiles

Following the initial SCAN, The following Wellness Profiles will be scored with a numerical number. The higher the number, the higher the stressor for that specific Wellness Profile.

- ☑ Main DaVinci Profile Scan & Balance
- ☑ Aura Scan & Balance
- ☑ Chakra Scan & Balance
- ☑ Toxicity/Stress Scan & Balance
- ☑ Solfeggio Tones Scan & Balance
- ☑ Spiritual Protection Scan & Balance
- ☑ Meridian TCM Scan & Balance
- ☑ Sensitivities Scan & Balance
- ☑ Risk Profile Scan & Balance
- ☑ Brain Wave EEG & Binaural Beats Scan & Balance
- ☑ Injuries Scan & Balance
- ☑ Phobia's Scan & Balance
- ☑ Emotional Profiling Scan & Balance
- ☑ Body Systems Scan & Balance
- ☑ Nutrition Scan & Balance
- ☑ Homeopathy Scan & Balance
- ☑ Spinal Energy Flow Scan & Balance
- ☑ Bio-compatibility Testing: Mind, Body, Spirit, Etheric Fields
- ☑ Cross-Analysis Data Base Testing
- ☑ Customize Panel: Nogier Frequencies, Unlimited category lists, import & export encrypted frequencies.

# Summary Of Features In Each Sub Panel

- 1. Once the SCAN has been activated & concluded, the results will be displayed by means of a numerical number next to each item. The higher the number, the higher the probability of disturbance
- 2. To drill down deeper, select any item to reveal The Cross Analysis; a separate database of thousands of items which can now be cross checked against any single item for deeper revelations. Now you can inter-link and cross analyze any of the specific items with one another and then provide specific detailed balancing.
- 2: You can drag any selected items including Cross Analysis items to the Balance Rx or Multi Layer Rx tray, select the timer from 0 to 16 mins, and apply balancing to each and every item.
- 3: Balance Rx Tray: Used for balancing items on each and every specific page
- 4: Multi Layer Rx Tray: Used as a "hold tray" where you can add numerous items throughout all panels of the program to provide a combined balancing effect at any given time.
- 5: The success of the balancing session for each and every page are depicted by the numerical values associated with the Harmony, Alignment & Energy Flow.
- 6: Harmonic Algorithm: Each and every frequency spectrum selected for balancing will generate a dynamic moving mathematical harmonic algorithm. Have the client focus on these dynamic moving images to better support their visual healing processes.
- 7: Shaping/ Reward Function: Each time a success of over 85% is achieved with a single balancing session, the client will be stimulated with the 528Hz Solfeggio Love Frequency. Think of this aspect as behavioral counseling. Shaping occurs when a reward is given when a correct response is demonstrated. Translated in terms of the Quantum iLife/iNfinity, each and every time, following balancing, if the overall rectification is above 85%, your client will be stimulated with the 528Hz Love Frequency. Why the 528Hz Solfeggio Tone? As the Beetles said "All You Need Is Love".