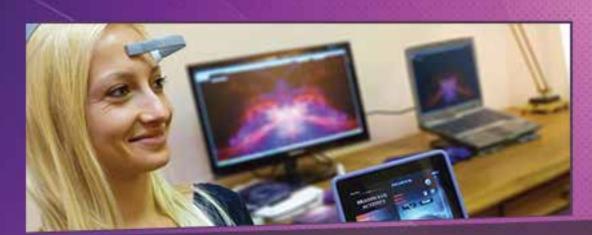

#### Client Interface:

Installed onto any iOS or Android Device.

Test plate: External Quantum iMprinter Device.

Quantum Geo Harness Mark 11 (head, ankle or wrist placement)

Quantum Crystal Harness Quantum iMprinter Brain Wave EEG Hardware

#### **ACCESSORIES**

The Quantum Geo Harness Mark 11

The Quantum Geo harness acts as a superb delivery system for the energetic signatures generated by the Quantum iLife Plugs into your iPhone, iPad, iPod or Android Audio Jack and attached to the clients wrists or placed on either side of the head.

Quantum iLife Brain Wave EEG Analysis Acts as a passive sensor device to monitor brain wave activity during the entire balancing session.

Ever Wondered How The Brain Adjusts To Quantum Medicine?
This problem was addressed with the development of the Quantum iLife EEG hardware. The benefit of monitoring the brain waves real time was two fold: