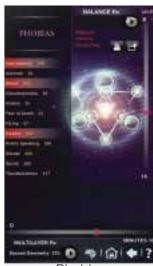

#### ≫ SCREENSHOTS

THE MAIN DA-VINCI SCREEN PANEL

- Balance Rx: Drag items to area for balancing
- Category Analysis: Provides numerical values for each and every category. Select item to display sub menu.
- Alignment, harmony, energy flow: Once balancing is complete, these items represent the % success of balancing.
- 4 Print, email, increase power, post to FaceBook and Twitter functions.
- Timer Bar: Drag timer bar from 0 to 16 minutes to apply balancing.
- Bio-compatibility Test: Check any herb, supplement for resonance against the client
- Customize Panel: Create, manage, export, import frequency lists and customized categories.
- Multi Layer Tray: Drag items to this hold tray for balancing at a later time
- Brain Panel: Access and monitor brain wave activity and binaural beats
- Home Button: Selecting this button closes the program down
- Help Section: Selecting this button, a pop up help section will appear!

# Summary Of Features In Each Sub Panel

- 1. Once the SCAN has been activated & concluded, the results will be displayed by means of a numerical number next to each item. The higher the number, the higher the probability of disturbance
- 2. To drill down deeper, select any item to reveal The Cross Analysis; a separate database of thousands of items which can now be cross checked against any single item for deeper revelations. Now you can inter-link and cross analyze any of the specific items with one another and then provide specific detailed balancing.
- 2: You can drag any selected items including Cross Analysis items to the Balance Rx or Multi Layer Rx tray, select the timer from 0 to 16 mins, and apply balancing to each and every item.
- 3: Balance Rx Tray: Used for balancing items on each and every specific page
- 4: Multi Layer Rx Tray: Used as a "hold tray" where you can add numerous items throughout all panels of the program to provide a combined balancing effect at any given time.
- 5: The success of the balancing session for each and every page are depicted by the numerical values associated with the Harmony, Alignment & Energy Flow.
- 6: Harmonic Algorithm: Each and every frequency spectrum selected for balancing will generate a dynamic moving mathematical harmonic algorithm. Have the client focus on these dynamic moving images to better support their visual healing processes.
- 7: Shaping/ Reward Function: Each time a success of over 85% is achieved with a single balancing session, the client will be stimulated with the 528Hz Solfeggio Love Frequency. Think of this aspect as behavioral counseling. Shaping occurs when a reward is given when a correct response is demonstrated. Translated in terms of the Quantum iLife/iNfinity, each and every time, following balancing, if the overall rectification is above 85%, your client will be stimulated with the 528Hz Love Frequency. Why the 528Hz Solfeggio Tone? As the Beetles said "All You Need Is Love".