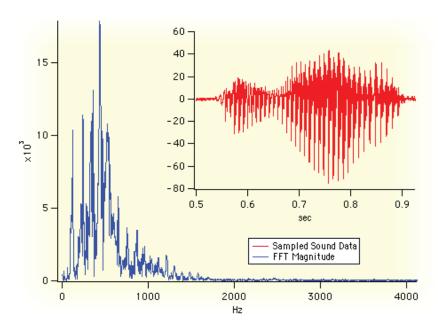

#### The Quantum iLife/iNfinity Process is safe, gentle and non-invasive....

It begins with the client entering their personal details (name, date of birth) into the Quantum iLife/iNfinity App and then having the client speak into the mobile device. The client will repeat the following statement: "A-E-I-O-U followed by a positive based statement" Your mobile device will records the clients voice file as a complex wave pattern. Once the wave pattern has been recorded, mathematical calculations and algorithms are applied to this voice signature to enable data analysis. A Fast Fourier algorithm is further applied to simplify the wave pattern.

This audio wave form is then compared against a myriad of energetic signatures or frequencies ranging from herbs, toxins, viruses, bacteria's, and more. Depending on how the voice responds or resonates with the various energetic signatures may determine the bodies response to these items. The testing process is similar to that of a traditional stress test whereby the client is stressed and their reaction to this individual stressor is monitored. In the exact same way, the voice wave file will be stressed by the respective energetic frequencies or signatures and their responses will be recorded and tabulated in easy to view charts and graphs. If these stressors are not resolved, symptoms may appear. Imbalances usually begin at the cell level, progress to tissue and organ level, and may involve whole systems.