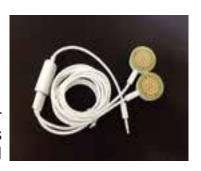

#### **ACCESSORIES**

The Quantum Geo Harness Mark 11

The Quantum Geo harness acts as a superb delivery system for the energetic signatures generated by the Quantum iLife Plugs into your iPhone, iPad, iPod or Android Audio Jack and attached to the clients wrists or placed on either side of the head.

When balancing is activated using the Quantum iLife Software, the sound frequencies are transformed by means of the Geo Harness into electro-magnetic frequencies which is then projected into the body through the Flower Of Life Sacred Geometrical pattern designed on the Quantum Geo.