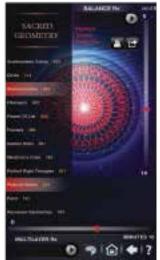

#### **ACCESSORIES**

The Quantum Geo Harness Mark 11

The Quantum Geo harness acts as a superb delivery system for the energetic signatures generated by the Quantum iLife Plugs into your iPhone, iPad, iPod or Android Audio Jack and attached to the clients wrists or placed on either side of the head.

When balancing is activated using the Quantum iLife Software, the sound frequencies are transformed by means of the Geo Harness into electro-magnetic frequencies which is then projected into the body through the Flower Of Life Sacred Geometrical pattern designed on the Quantum Geo.