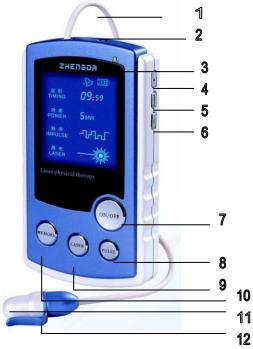

## The functional structure and composition of product:

1. Coupling wire of laser

- 2. Socket of power wire
- 3. Indicating light of power
- 4. "+" of the power button
- 5. Button of power
- 6. " "of the power button
- 7. Power switch
- 8. Memory switch
- 9. Impulse switch
- 10. Laser switch
- 11. Laser inserter head
- 12. Nose clamp